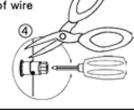

If there is hook or multi purpose, place it

7. Function test

After function test, check level of pole

If level is not horizontality, adjust instructions no.3 and

4 MUST detained with Nuts, cut out rest of wire