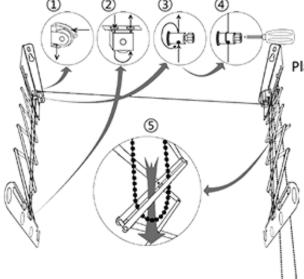

Make the anchor hole and detain anchor

Marked 4 anchor hole, diameter ∮8, deepth 30 to 35mm

\* DO NOT over depth more than 40mm

Caution: Mounted electronic cord and waterproof might broke

down the X-link

Remove tie from the body Extended pole bracket with one hand

- Must put the chain into the safety lock system
- Poles installation

Place 2 sub pole place into 4 main pole

For safety issue, detained bracket and pole correctly

Place 4 main pole into the bracket and detained