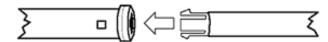

Put it into the anchor and detained.

- Wire adjustment of non-moving parts
  - 1 Place the wire from moving-parts to ceilling mounted non-moving parts
  - 2) Place the wire into the
  - (3) The wire must place into the hole of ceilling mounted bracket with one tunning
  - (4) Tight with nuts