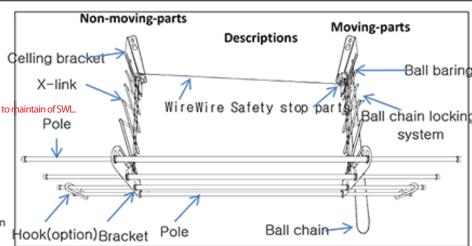

## Component list

Moving parts Installation materials Non-moving parts Marking paper

Pole 4 ea Wedge Anchor 4 set

Optional Parts \*MUST use more than 5/16" Anchor to rhaintain of SWL.

DO NOT use screw

1. Secure the place of installation