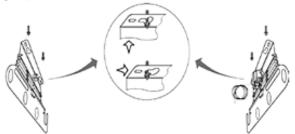

Put it into the anchor and detained.

- Wire adjustment of non-moving parts
  - 1 Place the wire from moving-parts to ceilling mounted non-moving parts
  - 2) Place the wire into the
  - (3) The wire must place into the hole of ceilling mounted bracket with one tunning
  - (4) Tight with nuts