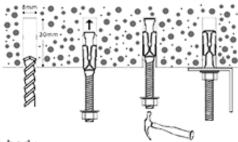

Make the anchor hole and detain anchor

Marked 4 anchor hole, diameter ∮8, deepth 30 to 35mm

\* DO NOT over depth more than 40mm

Caution: Mounted electronic cord and waterproof might broke

down the X-link

Remove tie from the body Extended pole bracket with one hand

It must be at least 100mm empty space from the product Make sure no obstacles such as door, windows, rack or etc. Anchor spacing Length 860mm × width 160mm

3. Place the product into bolts and tight with nuts Adjust moving-parts and non-moving-parts right position and detained with nuts

Put it into the anchor and detained.

- Wire adjustment of non-moving parts
  - 1 Place the wire from moving-parts to ceilling mounted non-moving parts
  - 2) Place the wire into the
  - (3) The wire must place into the hole of ceilling mounted bracket with one tunning
  - (4) Tight with nuts